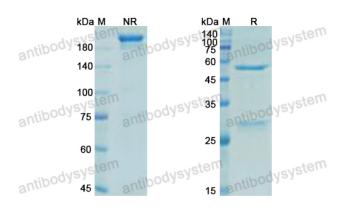

Concentration 1 mg/ml

Purity >95% as determined by SDS-PAGE.

**Clonality** Monoclonal

Isotype IgG1-Kappa

Applications Research Grade Biosimilar

B-lymphocyte surface antigen B1, Membrane-spanning 4-domains

Target subfamily A member 1, MS4A1, Leukocyte surface antigen Leu-16, B-

## Data Image

SDS PAGE for Zuberitamab

**SDS-PAGE** 