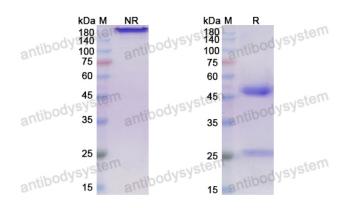

Concentration 1 mg/ml

Purity >95% as determined by SDS-PAGE.

**Clonality** Monoclonal

Isotype IgG4-Kappa

**Applications** Research Grade Biosimilar

Target Programmed cell death protein 1, Protein PD-1, hPD-1, PDCD1,

## Data Image

SDS PAGE for Geptanolimab

SDS-PAGE