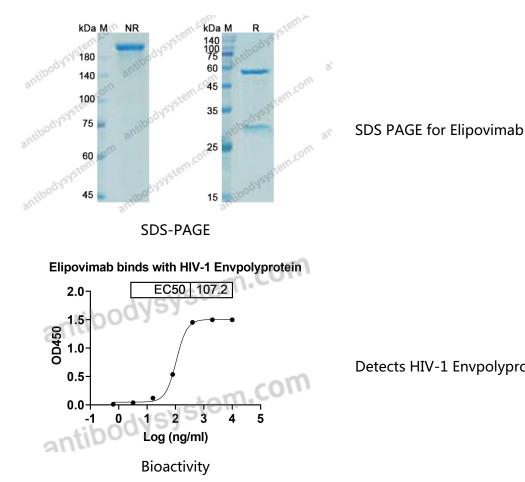

|
| Expression system     | Mammalian Cells                                                                                                                                                     |
| Accession             | Q03805                                                                                                                                                              |
| Stability and Storage | Use a manual defrost freezer and avoid repeated freeze-thaw cycles.<br>Store at 4°C short term (1-2 weeks). Store at -20°C 12 months. Store at -<br>80°C long term. |





## Recombinant Proteins & Antibodies

Note

For research use only. Not suitable for clinical or therapeutic use.

## Data Image



Detects HIV-1 Envpolyprotein in indirect ELISAs.