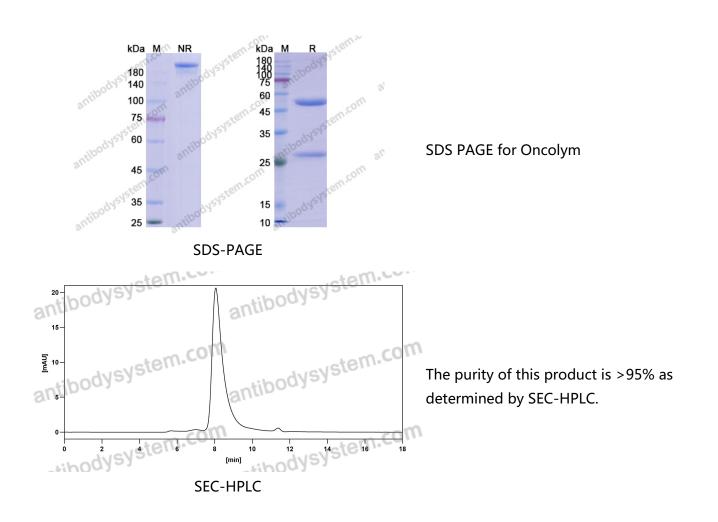

## Summary

| Catalog No.        | DHM02301                                                                                            |
|--------------------|-----------------------------------------------------------------------------------------------------|
| Alternative Names  | Iodine 131-ILym-1, Lym-1, Oncolym                                                                   |
| Clone ID           | Oncolym                                                                                             |
| Host species       | Mouse                                                                                               |
| Species reactivity | Human                                                                                               |
| Form               | Liquid                                                                                              |
| Storage buffer     | 0.01M PBS, pH 7.4.                                                                                  |
| Concentration      | 1 mg/ml                                                                                             |
| Purity             | >95% as determined by SDS-PAGE.                                                                     |
| Clonality          | Monoclonal                                                                                          |
| Isotype            | IgG2a-nd                                                                                            |
| Applications       | Research Grade Biosimilar                                                                           |
| Target             | HLA class II histocompatibility antigen, DRB1 beta chain, Human<br>leukocyte antigen DRB1, HLA-DRB1 |
| Purification       | Protein A/G purified from cell culture supernatant.                                                 |
| Endotoxin level    | Please contact with the lab for this information.                                                   |
| Expression system  | Mammalian Cells                                                                                     |
| Accession          | P01911                                                                                              |