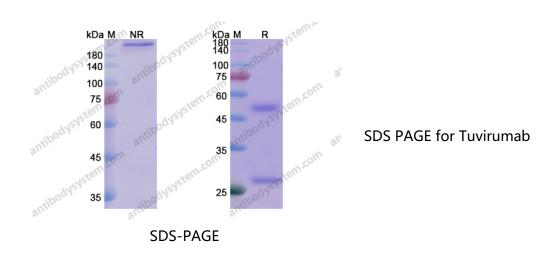

## Summary

| Catalog No.        | DVV03001                                                                                                                  |
|--------------------|---------------------------------------------------------------------------------------------------------------------------|
| Alternative Names  | OST 577, CAS: 138660-97-6                                                                                                 |
| Clone ID           | Tuvirumab                                                                                                                 |
| Host species       | Human                                                                                                                     |
| Species reactivity | Hepatitis B virus genotype A (HBV-A)                                                                                      |
| Form               | Liquid                                                                                                                    |
| Storage buffer     | 0.01M PBS, pH 7.4.                                                                                                        |
| Concentration      | 1 mg/ml                                                                                                                   |
| Purity             | >95% as determined by SDS-PAGE.                                                                                           |
| Clonality          | Monoclonal                                                                                                                |
| Isotype            | IgG1, lambda                                                                                                              |
| Applications       | Research Grade Biosimilar                                                                                                 |
| Target             | Large envelope protein, L glycoprotein, L-HBsAg, LHB, Large S protein,<br>Large surface protein, Major surface antigen, S |
| Purification       | Protein A/G purified from cell culture supernatant.                                                                       |
| Endotoxin level    | Please contact with the lab for this information.                                                                         |
| Expression system  | Mammalian Cells                                                                                                           |
| Accession          | P03142                                                                                                                    |

## Data Image