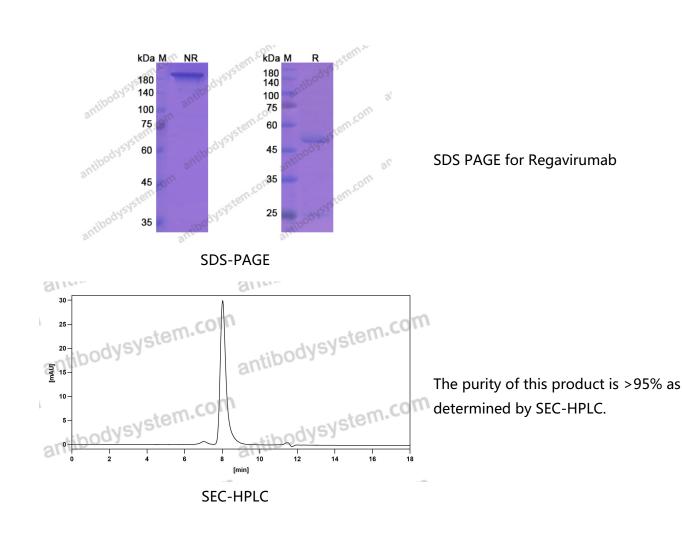

## Summary

| Catalog No.           | DVV02901                                                                                                                                                            |
|-----------------------|---------------------------------------------------------------------------------------------------------------------------------------------------------------------|
| Alternative Names     | C23, MCA C23, TI-23, CAS: 153101-26-9                                                                                                                               |
| Clone ID              | Regavirumab                                                                                                                                                         |
| Host species          | Human                                                                                                                                                               |
| Species reactivity    | Human cytomegalovirus (HCMV/HHV-5)                                                                                                                                  |
| Form                  | Liquid                                                                                                                                                              |
| Storage buffer        | 0.01M PBS, pH 7.4.                                                                                                                                                  |
| Concentration         | 1.14 mg/ml                                                                                                                                                          |
| Purity                | >95% as determined by SDS-PAGE.                                                                                                                                     |
| Clonality             | Monoclonal                                                                                                                                                          |
| Isotype               | IgG1, kappa                                                                                                                                                         |
| Applications          | Research Grade Biosimilar                                                                                                                                           |
| Target                | Envelope glycoprotein B, gB, UL55                                                                                                                                   |
| Purification          | Protein A/G purified from cell culture supernatant.                                                                                                                 |
| Endotoxin level       | Please contact with the lab for this information.                                                                                                                   |
| Expression system     | Mammalian Cells                                                                                                                                                     |
| Accession             | P06473                                                                                                                                                              |
| Stability and Storage | Use a manual defrost freezer and avoid repeated freeze-thaw cycles.<br>Store at 4°C short term (1-2 weeks). Store at -20°C 12 months. Store at -<br>80°C long term. |

## Data Image

 $\mathbf{\nabla}$ 