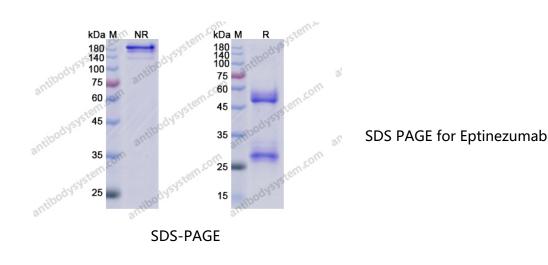

|
| Accession          | P01258 & P10092                                                                                                                                                                                            |





Recombinant Proteins & Antibodies

|                       | Use a manual defrost freezer and avoid repeated freeze-thaw cycles.       |
|-----------------------|---------------------------------------------------------------------------|
| Stability and Storage | Store at 4°C short term (1-2 weeks). Store at -20°C 12 months. Store at - |
|                       | 80°C long term.                                                           |
| Note                  | For research use only. Not suitable for clinical or therapeutic use.      |

## Data Image