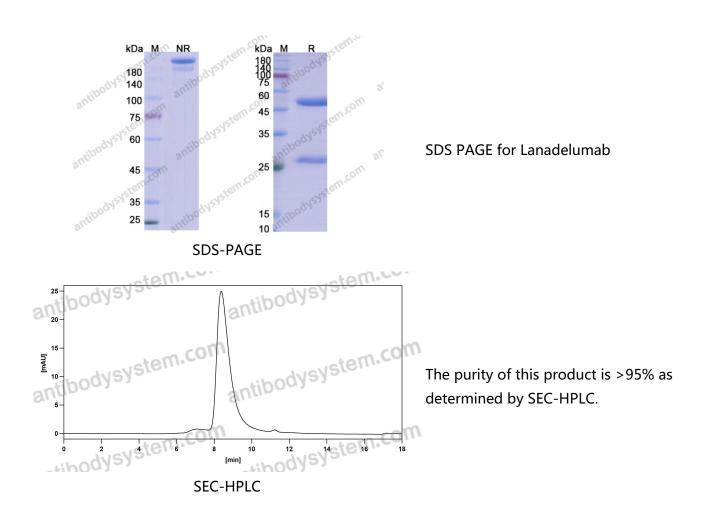

## Summary

| Catalog No.        | DHC04301                                                                                   |
|--------------------|--------------------------------------------------------------------------------------------|
| Alternative Names  | X124-G01, DX-2930, CAS: 1426055-14-2                                                       |
| Clone ID           | Lanadelumab                                                                                |
| Host species       | Human                                                                                      |
| Species reactivity | Human                                                                                      |
| Form               | Liquid                                                                                     |
| Storage buffer     | 0.01M PBS, pH 7.4.                                                                         |
| Concentration      | 3.16 mg/ml                                                                                 |
| Purity             | >95% as determined by SDS-PAGE.                                                            |
| Clonality          | Monoclonal                                                                                 |
| Isotype            | IgG1-kappa                                                                                 |
| Applications       | Research Grade Biosimilar                                                                  |
| Target             | Plasma prekallikrein, KLK3, Fletcher factor, KLKB1, Kininogenin, Plasma<br>kallikrein, PKK |
| Purification       | Protein A/G purified from cell culture supernatant.                                        |
| Endotoxin level    | Please contact with the lab for this information.                                          |
| Expression system  | Mammalian Cells                                                                            |
| Accession          | P03952                                                                                     |

## Data Image

 $\mathbf{\nabla}$ 