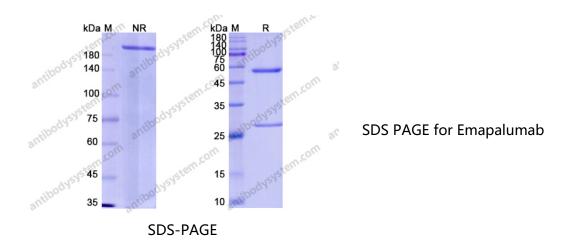

Concentration 5 mg/ml

Purity >95% as determined by SDS-PAGE.

**Clonality** Monoclonal

Isotype IgG1-lambda

**Applications** Research Grade Biosimilar

Target Interferon gamma, IFN-gamma, Immune interferon, IFNG

## Data Image