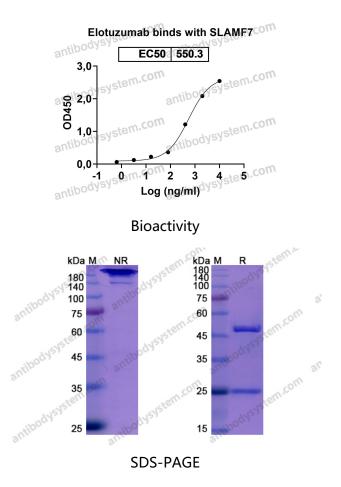

## Data Image

Detects Human CD319/SLAMF7 in indirect ELISAs.

SDS PAGE for Elotuzumab

 $\mathbf{\nabla}$ 

Recombinant Proteins & Antibodies

The purity of this product is >95% as determined by SEC-HPLC.