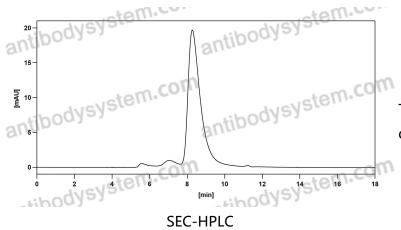

## Data Image

Detects Human CD319/SLAMF7 in indirect ELISAs.

SDS PAGE for Elotuzumab

 $\mathbf{\nabla}$ 

Recombinant Proteins & Antibodies

The purity of this product is >95% as determined by SEC-HPLC.