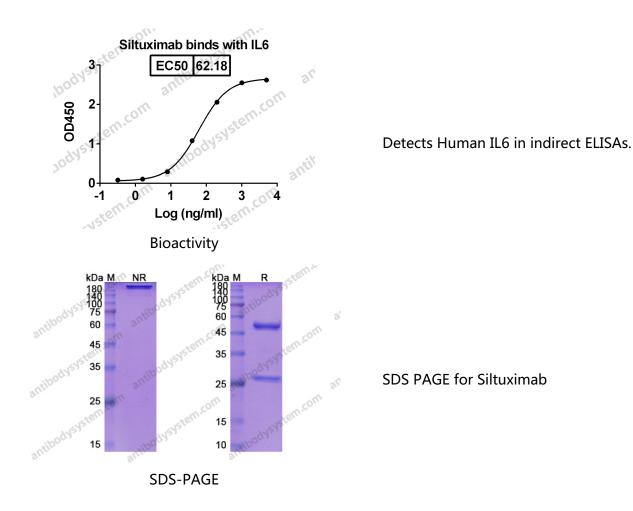

## Summary

| Catalog No.        | DHC15801                                                                                                                                                           |
|--------------------|--------------------------------------------------------------------------------------------------------------------------------------------------------------------|
| Alternative Names  | CLLB8, CNTO 328, CAS: 541502-14-1                                                                                                                                  |
| Clone ID           | Siltuximab                                                                                                                                                         |
| Host species       | Chimeric                                                                                                                                                           |
| Species reactivity | Human                                                                                                                                                              |
| Form               | Liquid                                                                                                                                                             |
| Storage buffer     | 0.01M PBS, pH 7.4.                                                                                                                                                 |
| Concentration      | 1 mg/ml                                                                                                                                                            |
| Purity             | >95% as determined by SDS-PAGE.                                                                                                                                    |
| Clonality          | Monoclonal                                                                                                                                                         |
| Isotype            | IgG1-kappa                                                                                                                                                         |
| Applications       | Research Grade Biosimilar                                                                                                                                          |
| Target             | Hybridoma growth factor, BSF-2, IFN-beta-2, CDF, IL6, Interleukin-6, IL-6,<br>B-cell stimulatory factor 2, Interferon beta-2, IFNB2, CTL differentiation<br>factor |
| Purification       | Protein A/G purified from cell culture supernatant.                                                                                                                |
| Endotoxin level    | Please contact with the lab for this information.                                                                                                                  |
| Expression system  | Mammalian Cells                                                                                                                                                    |
| Accession          | P05231                                                                                                                                                             |

## Data Image

 $\mathbf{\nabla}$ 

**Recombinant Proteins & Antibodies** 

The purity of this product is >95% as determined by SEC-HPLC.