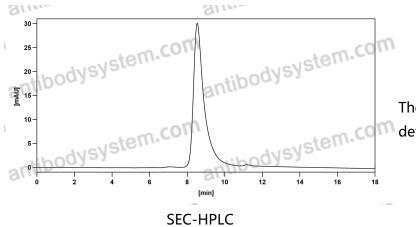

## Data Image

 $\mathbf{\nabla}$ 

**Recombinant Proteins & Antibodies** 

The purity of this product is >95% as determined by SEC-HPLC.