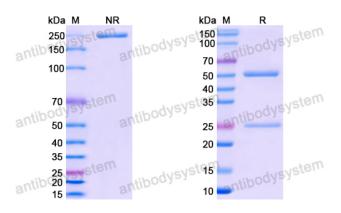

Purity >95% as determined by SDS-PAGE.

**Clonality** Monoclonal

Isotype IgG1, kappa

**Applications** ELISA, WB

Target Spike glycoprotein,S glycoprotein,E2,Peplomer protein,Spike protein

S1,S,Receptor-Binding Domain,RBD

## Data Image

SDS PAGE for Anti-SARS2 RBD Antibody(R3P2-A2)

SDS-PAGE