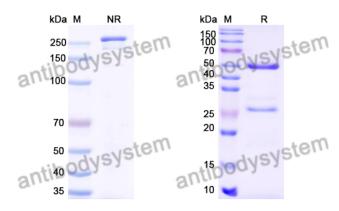

## Data Image

**SDS-PAGE** 

The purity of this product is >95% as determined by SEC-HPLC.