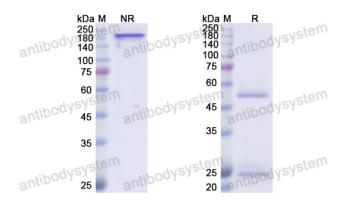

## Data Image

Detects Human CD50/ICAM3 in indirect ELISAs.

SDS PAGE for CD50 / ICAM3