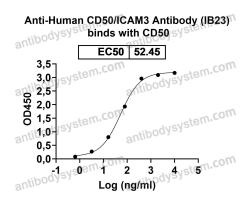

## Data Image

Detects Human CD50/ICAM3 in indirect ELISAs.

SDS PAGE for CD50 / ICAM3