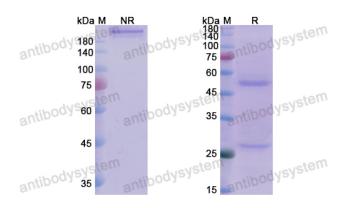

rm Liquid

Storage buffer 0.01M PBS, pH 7.4.

Concentration 1 mg/ml

Purity >95% as determined by SDS-PAGE.

**Clonality** Monoclonal

Isotype IgG-nd

**Applications** Research Grade Biosimilar

Complement receptor C3 subunit beta, Cell surface adhesion

Target glycoproteins LFA-1/CR3/p150,95 subunit beta, Integrin beta-2, MFI7,

CD18, ITGB2

Purification Protein A/G purified from cell culture supernatant.

Endotoxin level Please contact with the lab for this information.

Expression system Mammalian Cells

Accession P05107





## Recombinant Proteins & Antibodies

Use a manual defrost freezer and avoid repeated freeze-thaw cycles.

Stability and Storage Store at 4°C short term (1-2 weeks). Store at -20°C 12 months. Store at -

80°C long term.

Note For research use only.

## Data Image



SDS PAGE for CD18 / ITGB2

**SDS-PAGE**