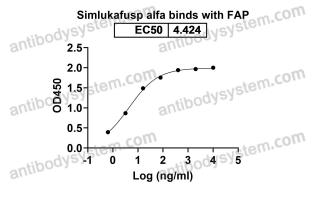

## Data Image

SDS PAGE for recombinant Human FAP / FAPalpha

SDS-PAGE

Detects Simlukafusp alfa in indirect ELISAs.

**Bioactivity** 

 $\mathbf{\nabla}$ 