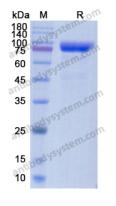

## Data Image

SDS PAGE for recombinant Human FAP / FAPalpha

SDS-PAGE

Detects Simlukafusp alfa in indirect ELISAs.

**Bioactivity** 

 $\mathbf{\nabla}$ 