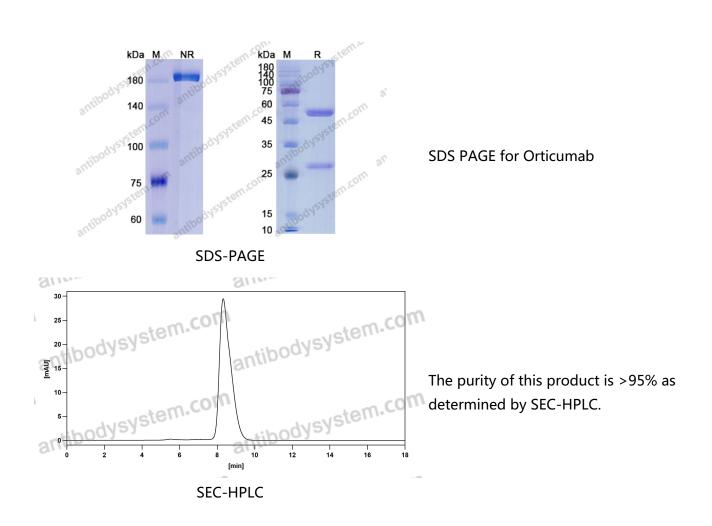

## Summary

| Catalog No.           | DHK09901                                                                                                                                                            |
|-----------------------|---------------------------------------------------------------------------------------------------------------------------------------------------------------------|
| Alternative Names     | BI-204, MLDL-1278A, R-7418, CAS: 1314241-10-5                                                                                                                       |
| Clone ID              | Orticumab                                                                                                                                                           |
| Host species          | Human                                                                                                                                                               |
| Species reactivity    | Human                                                                                                                                                               |
| Form                  | Liquid                                                                                                                                                              |
| Storage buffer        | 0.01M PBS, pH 7.4.                                                                                                                                                  |
| Concentration         | 1 mg/ml                                                                                                                                                             |
| Purity                | >95% as determined by SDS-PAGE.                                                                                                                                     |
| Clonality             | Monoclonal                                                                                                                                                          |
| Isotype               | IgG1-lambda                                                                                                                                                         |
| Applications          | Research Grade Biosimilar                                                                                                                                           |
| Target                | oxLDL                                                                                                                                                               |
| Purification          | Protein A/G purified from cell culture supernatant.                                                                                                                 |
| Endotoxin level       | Please contact with the lab for this information.                                                                                                                   |
| Expression system     | Mammalian Cells                                                                                                                                                     |
| Stability and Storage | Use a manual defrost freezer and avoid repeated freeze-thaw cycles.<br>Store at 4°C short term (1-2 weeks). Store at -20°C 12 months. Store at -<br>80°C long term. |
| Note                  | For research use only. Not suitable for clinical or therapeutic use.                                                                                                |