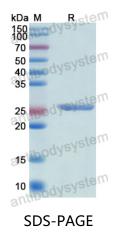

| Homo sapiens (Human)                                                                                                                                                                                               |





Recombinant Proteins & Antibodies

| Shipping | In general, proteins are provided as lyophilized powder/frozen liquid.<br>They are shipped out with dry ice/blue ice unless customers require<br>otherwise. |
|----------|-------------------------------------------------------------------------------------------------------------------------------------------------------------|
| Note     | For research use only.                                                                                                                                      |

## Data Image



SDS PAGE for recombinant Human SFTPA1 protein