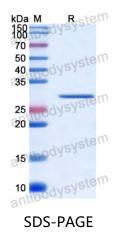

## Recombinant Human FBXW7 Protein, N-His

| Summary                    |                                                                                                                                                                                   |
|----------------------------|-----------------------------------------------------------------------------------------------------------------------------------------------------------------------------------|
| Catalog No.                | YHK04401                                                                                                                                                                          |
| Alternative Names          | SEL10, F-box and WD-40 domain-containing protein 7, F-box protein<br>FBX30, FBW7, Archipelago homolog, hCdc4, SEL-10, hAgo, F-box/WD<br>repeat-containing protein 7, FBX30, FBXW7 |
| Form                       | Lyophilized                                                                                                                                                                       |
| Storage buffer             | Lyophilized from a solution in PBS pH 7.4, 0.02% NLS, 1mM EDTA, 4%<br>Trehalose, 1% Mannitol.                                                                                     |
| Purity                     | >90% as determined by SDS-PAGE.                                                                                                                                                   |
| Applications               | ELISA, Immunogen, SDS-PAGE, WB, Bioactivity testing in progress                                                                                                                   |
| Endotoxin level            | Please contact with the lab for this information.                                                                                                                                 |
| Expression system          | E. coli                                                                                                                                                                           |
| Accession                  | Q969H0                                                                                                                                                                            |
| Protein length             | Asp279-Val515                                                                                                                                                                     |
| Nature                     | Recombinant                                                                                                                                                                       |
| Predicted molecular weight | 29.46 kDa                                                                                                                                                                         |
| Stability and Storage      | Use a manual defrost freezer and avoid repeated freeze thaw cycles. Store at 2 to 8°C for frequent use. Store at -20 to -80°C for twelve months from the date of receipt.         |
| Reconstitution             | Reconstitute in sterile water for a stock solution. A copy of datasheet will be provided with the products, please refer to it for details.                                       |
| Species                    | Homo sapiens (Human)                                                                                                                                                              |

## Data Image

SDS PAGE for recombinant Human FBXW7 protein