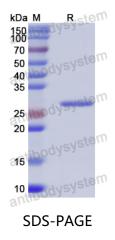

|
| Species                    | Homo sapiens (Human)                                                                                                                                                      |





Recombinant Proteins & Antibodies

| Shipping | In general, proteins are provided as lyophilized powder/frozen liquid.<br>They are shipped out with dry ice/blue ice unless customers require<br>otherwise. |
|----------|-------------------------------------------------------------------------------------------------------------------------------------------------------------|
| Note     | For research use only.                                                                                                                                      |

## Data Image



SDS PAGE for recombinant Human ADD3 protein