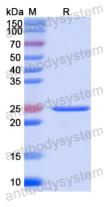

lease contact with the lab for this information.

Expression system E. coli

Accession Q9NXU5

Protein length Met1-Met204

Nature Recombinant

Predicted molecular weight 25.19 kDa

Use a manual defrost freezer and avoid repeated freeze thaw cycles. Store

Stability and Storage at 2 to 8°C for frequent use. Store at -20 to -80°C for twelve months from

the date of receipt.

Reconstitute in sterile water for a stock solution. A copy of datasheet will

be provided with the products, please refer to it for details.

Species Homo sapiens (Human)





## Recombinant Proteins & Antibodies

In general, proteins are provided as lyophilized powder/frozen liquid.

**Shipping** They are shipped out with dry ice/blue ice unless customers require

otherwise.

For research use only. Note

## Data Image



**SDS-PAGE** 

SDS PAGE for recombinant Human ARL15 protein