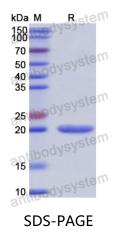

|
| Species                    | Homo sapiens (Human)                                                                                                                                                      |





Recombinant Proteins & Antibodies

| Shipping | In general, proteins are provided as lyophilized powder/frozen liquid.<br>They are shipped out with dry ice/blue ice unless customers require<br>otherwise. |
|----------|-------------------------------------------------------------------------------------------------------------------------------------------------------------|
| Note     | For research use only.                                                                                                                                      |

## Data Image



SDS PAGE for recombinant Human CFL2 protein