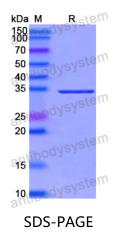

## **Recombinant Human CORIN Protein, N-GST**

| Summary                    |                                                                                                                                                                                     |
|----------------------------|-------------------------------------------------------------------------------------------------------------------------------------------------------------------------------------|
| Catalog No.                | YHJ89501                                                                                                                                                                            |
| Alternative Names          | CORIN, CRN, Heart-specific serine proteinase ATC2, Corin, TMPRSS10,<br>Pro-ANP-converting enzyme, Transmembrane protease serine 10, Atrial<br>natriuretic peptide-converting enzyme |
| Form                       | Lyophilized                                                                                                                                                                         |
| Storage buffer             | Lyophilized from a solution in PBS pH 7.4, 0.02% NLS, 1mM EDTA, 4%<br>Trehalose, 1% Mannitol.                                                                                       |
| Purity                     | >90% as determined by SDS-PAGE.                                                                                                                                                     |
| Applications               | ELISA, Immunogen, SDS-PAGE, WB, Bioactivity testing in progress                                                                                                                     |
| Endotoxin level            | Please contact with the lab for this information.                                                                                                                                   |
| Expression system          | E. coli                                                                                                                                                                             |
| Accession                  | Q9Y5Q5                                                                                                                                                                              |
| Protein length             | Gly70-Thr136                                                                                                                                                                        |
| Nature                     | Recombinant                                                                                                                                                                         |
| Predicted molecular weight | 34.07 kDa                                                                                                                                                                           |
| Stability and Storage      | Use a manual defrost freezer and avoid repeated freeze thaw cycles. Store at 2 to 8°C for frequent use. Store at -20 to -80°C for twelve months from the date of receipt.           |
| Reconstitution             | Reconstitute in sterile water for a stock solution. A copy of datasheet will be provided with the products, please refer to it for details.                                         |
| Species                    | Homo sapiens (Human)                                                                                                                                                                |

## Data Image

SDS PAGE for recombinant Human CORIN protein