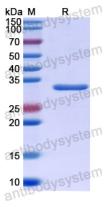

Please contact with the lab for this information.

Expression system E. coli

Accession Q9Y233

Protein length Asn508-Asp779

Nature Recombinant

Predicted molecular weight 33.31 kDa

Use a manual defrost freezer and avoid repeated freeze thaw cycles. Store

Stability and Storage at 2 to 8°C for frequent use. Store at -20 to -80°C for twelve months from

the date of receipt.

Reconstitute in sterile water for a stock solution. A copy of datasheet will

be provided with the products, please refer to it for details.

Species Homo sapiens (Human)





Recombinant Proteins & Antibodies

In general, proteins are provided as lyophilized powder/frozen liquid.

**Shipping** They are shipped out with dry ice/blue ice unless customers require

otherwise.

For research use only. Note

## Data Image



**SDS-PAGE** 

SDS PAGE for recombinant Human PDE10A protein