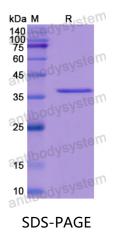

ils.                               |



# 🍸 AntibodySystem

#### Recombinant Proteins & Antibodies

| Species  | Homo sapiens (Human)                                                                                                                                        |
|----------|-------------------------------------------------------------------------------------------------------------------------------------------------------------|
| Shipping | In general, proteins are provided as lyophilized powder/frozen liquid.<br>They are shipped out with dry ice/blue ice unless customers require<br>otherwise. |
| Note     | For research use only.                                                                                                                                      |

## Data Image



SDS PAGE for Recombinant Human XCL2 / SCM-1 beta protein