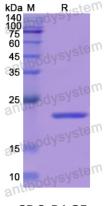

ease contact with the lab for this information.

Expression system E. coli

Accession Q9HCN8

Protein length Ala29-Glu213

Nature Recombinant

Predicted molecular weight 22.42 kDa

Use a manual defrost freezer and avoid repeated freeze thaw cycles. Store

Stability and Storage at 2 to 8°C for frequent use. Store at -20 to -80°C for twelve months from

the date of receipt.

Reconstitute in sterile water for a stock solution. A copy of datasheet will

be provided with the products, please refer to it for details.

Species Homo sapiens (Human)





## Recombinant Proteins & Antibodies

In general, proteins are provided as lyophilized powder/frozen liquid.

**Shipping** They are shipped out with dry ice/blue ice unless customers require

otherwise.

For research use only. Note

## Data Image



**SDS-PAGE** 

SDS PAGE for recombinant Human SDF2L1 protein