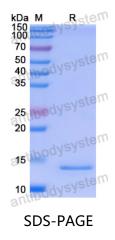

## Recombinant Human SLC30A3 Protein, N-His

| Summary                    |                                                                                                                                                                           |
|----------------------------|---------------------------------------------------------------------------------------------------------------------------------------------------------------------------|
| Catalog No.                | YHJ46301                                                                                                                                                                  |
| Alternative Names          | ZnT-3, Solute carrier family 30 member 3, ZNT3, Zinc transporter 3, SLC30A3                                                                                               |
| Form                       | Lyophilized                                                                                                                                                               |
| Storage buffer             | Lyophilized from a solution in PBS pH 7.4, 0.02% NLS, 1mM EDTA, 4%<br>Trehalose, 1% Mannitol.                                                                             |
| Purity                     | >90% as determined by SDS-PAGE.                                                                                                                                           |
| Applications               | ELISA, Immunogen, SDS-PAGE, WB, Bioactivity testing in progress                                                                                                           |
| Endotoxin level            | Please contact with the lab for this information.                                                                                                                         |
| Expression system          | E. coli                                                                                                                                                                   |
| Accession                  | Q99726                                                                                                                                                                    |
| Protein length             | Arg286-Pro386                                                                                                                                                             |
| Nature                     | Recombinant                                                                                                                                                               |
| Predicted molecular weight | 13.58 kDa                                                                                                                                                                 |
| Stability and Storage      | Use a manual defrost freezer and avoid repeated freeze thaw cycles. Store at 2 to 8°C for frequent use. Store at -20 to -80°C for twelve months from the date of receipt. |
| Reconstitution             | Reconstitute in sterile water for a stock solution. A copy of datasheet will be provided with the products, please refer to it for details.                               |
| Species                    | Homo sapiens (Human)                                                                                                                                                      |

## Data Image

SDS PAGE for recombinant Human SLC30A3 protein