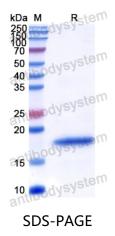

|





Recombinant Proteins & Antibodies

| Shipping | In general, proteins are provided as lyophilized powder/frozen liquid.<br>They are shipped out with dry ice/blue ice unless customers require |
|----------|-----------------------------------------------------------------------------------------------------------------------------------------------|
|          | otherwise.                                                                                                                                    |
| Note     | For research use only.                                                                                                                        |

## Data Image



SDS PAGE for recombinant Human HBEGF protein