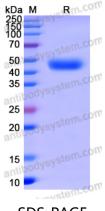

ase contact with the lab for this information.

Expression system E. coli

Accession Q92997

Protein length His545-Met716

Nature Recombinant

Predicted molecular weight 44.91 kDa

Use a manual defrost freezer and avoid repeated freeze thaw cycles. Store

Stability and Storage at 2 to 8°C for frequent use. Store at -20 to -80°C for twelve months from

the date of receipt.

Reconstitute in sterile water for a stock solution. A copy of datasheet will

be provided with the products, please refer to it for details.

Species Homo sapiens (Human)





## Recombinant Proteins & Antibodies

In general, proteins are provided as lyophilized powder/frozen liquid.

**Shipping** They are shipped out with dry ice/blue ice unless customers require

otherwise.

For research use only. Note

## Data Image



**SDS-PAGE** 

SDS PAGE for recombinant Human DVL3 protein