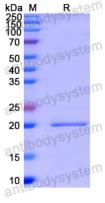

**Purity** >90% as determined by SDS-PAGE.

Applications ELISA, Immunogen, SDS-PAGE, WB, Bioactivity testing in progress

Endotoxin level Please contact with the lab for this information.

Expression system E. coli

## Data Image

**SDS-PAGE** 

SDS PAGE for recombinant Human GCDH protein