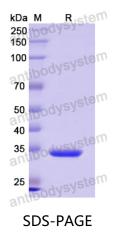

|
| Species                    | Homo sapiens (Human)                                                                                                                                                      |





Recombinant Proteins & Antibodies

| Shipping | In general, proteins are provided as lyophilized powder/frozen liquid.<br>They are shipped out with dry ice/blue ice unless customers require<br>otherwise. |
|----------|-------------------------------------------------------------------------------------------------------------------------------------------------------------|
| Note     | For research use only.                                                                                                                                      |

## Data Image



SDS PAGE for recombinant Human MLKL protein