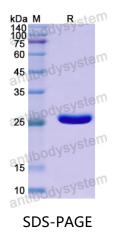

lease refer to it for details.                                                       |
| Species                    | Homo sapiens (Human)                                                                                                                                                                              |





Recombinant Proteins & Antibodies

|          | In general, proteins are provided as lyophilized powder/frozen liquid. |
|----------|------------------------------------------------------------------------|
| Shipping | They are shipped out with dry ice/blue ice unless customers require    |
|          | otherwise.                                                             |
| Note     | For research use only.                                                 |

## Data Image



SDS PAGE for recombinant Human FGFRL1 protein