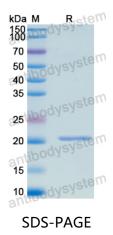

ils.                               |



# 🍸 AntibodySystem

#### Recombinant Proteins & Antibodies

| Species  | Homo sapiens (Human)                                                                                                                                        |
|----------|-------------------------------------------------------------------------------------------------------------------------------------------------------------|
| Shipping | In general, proteins are provided as lyophilized powder/frozen liquid.<br>They are shipped out with dry ice/blue ice unless customers require<br>otherwise. |
| Note     | For research use only.                                                                                                                                      |

## Data Image



SDS PAGE for Recombinant Human IL28B / IL28C / IFNL3 protein