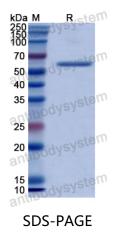

|
| Species                    | Homo sapiens (Human)                                                                                                                                                      |





Recombinant Proteins & Antibodies

| Shipping | In general, proteins are provided as lyophilized powder/frozen liquid.<br>They are shipped out with dry ice/blue ice unless customers require<br>otherwise. |
|----------|-------------------------------------------------------------------------------------------------------------------------------------------------------------|
| Note     | For research use only.                                                                                                                                      |

## Data Image



SDS PAGE for recombinant Human SULF1 protein