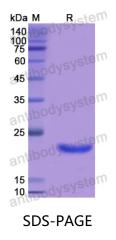

## Recombinant Human IL29/IFNL1 Protein, N-His

| Summary                    |                                                                                                                                                                           |
|----------------------------|---------------------------------------------------------------------------------------------------------------------------------------------------------------------------|
| Catalog No.                | YHJ17901                                                                                                                                                                  |
| Alternative Names          | ZCYTO21, Cytokine Zcyto21, IFNL1, Interferon lambda-1, IL-29, IFN-<br>lambda-1, Interleukin-29, IL29                                                                      |
| Form                       | Lyophilized                                                                                                                                                               |
| Storage buffer             | Lyophilized from a solution in PBS pH 7.4, 0.02% NLS, 1mM EDTA, 4%<br>Trehalose, 1% Mannitol.                                                                             |
| Purity                     | >90% as determined by SDS-PAGE.                                                                                                                                           |
| Applications               | ELISA, Immunogen, SDS-PAGE, WB, Bioactivity testing in progress                                                                                                           |
| Endotoxin level            | Please contact with the lab for this information.                                                                                                                         |
| Expression system          | E. coli                                                                                                                                                                   |
| Accession                  | Q8IU54                                                                                                                                                                    |
| Protein length             | Gly20-Thr200                                                                                                                                                              |
| Nature                     | Recombinant                                                                                                                                                               |
| Predicted molecular weight | 22.32 kDa                                                                                                                                                                 |
| Stability and Storage      | Use a manual defrost freezer and avoid repeated freeze thaw cycles. Store at 2 to 8°C for frequent use. Store at -20 to -80°C for twelve months from the date of receipt. |
| Reconstitution             | Reconstitute in sterile water for a stock solution. A copy of datasheet will be provided with the products, please refer to it for details.                               |
| Species                    | Homo sapiens (Human)                                                                                                                                                      |

## Data Image

SDS PAGE for recombinant Human IL29/IFNL1 protein