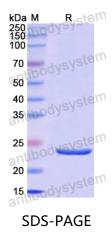

|
| Species                    | Homo sapiens (Human)                                                                                                                                                      |





Recombinant Proteins & Antibodies

| Shipping | In general, proteins are provided as lyophilized powder/frozen liquid.<br>They are shipped out with dry ice/blue ice unless customers require<br>otherwise. |
|----------|-------------------------------------------------------------------------------------------------------------------------------------------------------------|
| Note     | For research use only.                                                                                                                                      |

## Data Image



SDS PAGE for recombinant Human IFNE protein