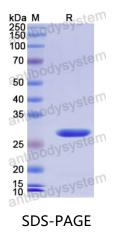

## Recombinant Human NOTCH2NLA Protein, N-His

| Catalog No.                | YHJ13601                                                                                                                                                                  |
|----------------------------|---------------------------------------------------------------------------------------------------------------------------------------------------------------------------|
| Alternative Names          | Notch homolog 2 N-terminal-like protein A, NOTCH2NL, Notch homolog<br>2 N-terminal-like protein, N2N, NOTCH2NLA                                                           |
| Form                       | Lyophilized                                                                                                                                                               |
| Storage buffer             | Lyophilized from a solution in PBS pH 7.4, 0.02% NLS, 1mM EDTA, 4%<br>Trehalose, 1% Mannitol.                                                                             |
| Purity                     | >90% as determined by SDS-PAGE.                                                                                                                                           |
| Applications               | ELISA, Immunogen, SDS-PAGE, WB, Bioactivity testing in progress                                                                                                           |
| Endotoxin level            | Please contact with the lab for this information.                                                                                                                         |
| Expression system          | E. coli                                                                                                                                                                   |
| Accession                  | Q7Z3S9                                                                                                                                                                    |
| Protein length             | Met1-Asn236                                                                                                                                                               |
| Nature                     | Recombinant                                                                                                                                                               |
| Predicted molecular weight | 28.14 kDa                                                                                                                                                                 |
| Stability and Storage      | Use a manual defrost freezer and avoid repeated freeze thaw cycles. Store at 2 to 8°C for frequent use. Store at -20 to -80°C for twelve months from the date of receipt. |
| Reconstitution             | Reconstitute in sterile water for a stock solution. A copy of datasheet will be provided with the products, please refer to it for details.                               |
| Species                    | Homo sapiens (Human)                                                                                                                                                      |

## Data Image

SDS PAGE for recombinant Human NOTCH2NLA protein