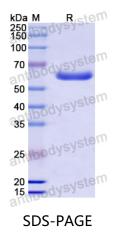

## Recombinant Human NPNT Protein, N-His

| Summary                    |                                                                                                                                                                           |
|----------------------------|---------------------------------------------------------------------------------------------------------------------------------------------------------------------------|
| Catalog No.                | YHJ09901                                                                                                                                                                  |
| Alternative Names          | Protein EGFL6-like, NPNT, POEM, EGFL6L, Preosteoblast EGF-like repeat protein with MAM domain, Nephronectin                                                               |
| Form                       | Lyophilized                                                                                                                                                               |
| Storage buffer             | Lyophilized from a solution in PBS pH 7.4, 0.02% NLS, 1mM EDTA, 4%<br>Trehalose, 1% Mannitol.                                                                             |
| Purity                     | >90% as determined by SDS-PAGE.                                                                                                                                           |
| Applications               | ELISA, Immunogen, SDS-PAGE, WB, Bioactivity testing in progress                                                                                                           |
| Endotoxin level            | Please contact with the lab for this information.                                                                                                                         |
| Expression system          | E. coli                                                                                                                                                                   |
| Accession                  | Q6UXI9                                                                                                                                                                    |
| Protein length             | Glu20-Arg565                                                                                                                                                              |
| Nature                     | Recombinant                                                                                                                                                               |
| Predicted molecular weight | 62.20 kDa                                                                                                                                                                 |
| Stability and Storage      | Use a manual defrost freezer and avoid repeated freeze thaw cycles. Store at 2 to 8°C for frequent use. Store at -20 to -80°C for twelve months from the date of receipt. |
| Reconstitution             | Reconstitute in sterile water for a stock solution. A copy of datasheet will be provided with the products, please refer to it for details.                               |
| Species                    | Homo sapiens (Human)                                                                                                                                                      |

## Data Image

SDS PAGE for recombinant Human NPNT protein