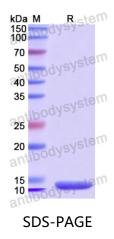

datasheet will be provided with the products, please refer to it for details.                               |
| Species                    | Homo sapiens (Human)                                                                                                                                                      |





Recombinant Proteins & Antibodies

|          | In general, proteins are provided as lyophilized powder/frozen liquid. |
|----------|------------------------------------------------------------------------|
| Shipping | They are shipped out with dry ice/blue ice unless customers require    |
|          | otherwise.                                                             |
| Note     | For research use only.                                                 |

## Data Image



SDS PAGE for recombinant Human SFRP4 protein