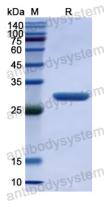

se contact with the lab for this information.

Expression system E. coli

Accession Q6AWC2

Protein length Thr960-Val1192

Nature Recombinant

Predicted molecular weight 29.18 kDa

Use a manual defrost freezer and avoid repeated freeze thaw cycles. Store

Stability and Storage at 2 to 8°C for frequent use. Store at -20 to -80°C for twelve months from

the date of receipt.

Reconstitute in sterile water for a stock solution. A copy of datasheet will

be provided with the products, please refer to it for details.

Species Homo sapiens (Human)





## Recombinant Proteins & Antibodies

In general, proteins are provided as lyophilized powder/frozen liquid.

**Shipping** They are shipped out with dry ice/blue ice unless customers require

otherwise.

For research use only. Note

## Data Image



**SDS-PAGE** 

SDS PAGE for recombinant Human WWC2 protein