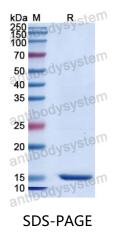

datasheet will be provided with the products, please refer to it for details.                               |
| Species                    | Homo sapiens (Human)                                                                                                                                                      |





Recombinant Proteins & Antibodies

|          | In general, proteins are provided as lyophilized powder/frozen liquid. |
|----------|------------------------------------------------------------------------|
| Shipping | They are shipped out with dry ice/blue ice unless customers require    |
|          | otherwise.                                                             |
| Note     | For research use only.                                                 |

## Data Image



SDS PAGE for recombinant Human DEPDC1 protein