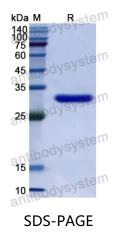

## Recombinant Human LRRK2 Protein, N-His

| Summary                    |                                                                                                                                                                           |
|----------------------------|---------------------------------------------------------------------------------------------------------------------------------------------------------------------------|
| Catalog No.                | YHJ02201                                                                                                                                                                  |
| Alternative Names          | Dardarin, Leucine-rich repeat serine/threonine-protein kinase 2, PARK8,<br>LRRK2                                                                                          |
| Form                       | Lyophilized                                                                                                                                                               |
| Storage buffer             | Lyophilized from a solution in PBS pH 7.4, 0.02% NLS, 1mM EDTA, 4%<br>Trehalose, 1% Mannitol.                                                                             |
| Purity                     | >90% as determined by SDS-PAGE.                                                                                                                                           |
| Applications               | ELISA, Immunogen, SDS-PAGE, WB, Bioactivity testing in progress                                                                                                           |
| Endotoxin level            | Please contact with the lab for this information.                                                                                                                         |
| Expression system          | E. coli                                                                                                                                                                   |
| Accession                  | Q5S007                                                                                                                                                                    |
| Protein length             | Phe1479-Pro1729                                                                                                                                                           |
| Nature                     | Recombinant                                                                                                                                                               |
| Predicted molecular weight | 31.84 kDa                                                                                                                                                                 |
| Stability and Storage      | Use a manual defrost freezer and avoid repeated freeze thaw cycles. Store at 2 to 8°C for frequent use. Store at -20 to -80°C for twelve months from the date of receipt. |
| Reconstitution             | Reconstitute in sterile water for a stock solution. A copy of datasheet will be provided with the products, please refer to it for details.                               |
| Species                    | Homo sapiens (Human)                                                                                                                                                      |
|                            |                                                                                                                                                                           |

## Data Image

SDS PAGE for recombinant Human LRRK2 protein