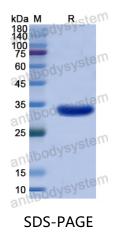

|





Recombinant Proteins & Antibodies

| Shipping | In general, proteins are provided as lyophilized powder/frozen liquid.<br>They are shipped out with dry ice/blue ice unless customers require |
|----------|-----------------------------------------------------------------------------------------------------------------------------------------------|
|          | otherwise.                                                                                                                                    |
| Note     | For research use only.                                                                                                                        |

## Data Image



SDS PAGE for recombinant Human FIGN protein