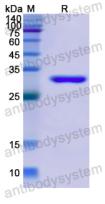

ase contact with the lab for this information.

Expression system E. coli

Accession Q2M385

Protein length Phe313-Ser580

Nature Recombinant

Predicted molecular weight 31.67 kDa

Use a manual defrost freezer and avoid repeated freeze thaw cycles. Store

Stability and Storage at 2 to 8°C for frequent use. Store at -20 to -80°C for twelve months from

the date of receipt.

Reconstitute in sterile water for a stock solution. A copy of datasheet will

be provided with the products, please refer to it for details.

Species Homo sapiens (Human)





## Recombinant Proteins & Antibodies

In general, proteins are provided as lyophilized powder/frozen liquid.

**Shipping** They are shipped out with dry ice/blue ice unless customers require

otherwise.

For research use only. Note

## Data Image



**SDS-PAGE** 

SDS PAGE for recombinant Human MPEG1 protein