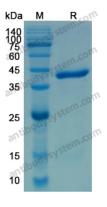

|
| Species                    | Homo sapiens (Human)                                                                                                                                                      |





Recombinant Proteins & Antibodies

| Shipping | In general, proteins are provided as lyophilized powder/frozen liquid.<br>They are shipped out with dry ice/blue ice unless customers require<br>otherwise. |
|----------|-------------------------------------------------------------------------------------------------------------------------------------------------------------|
| Note     | For research use only.                                                                                                                                      |

## Data Image



SDS-PAGE

SDS PAGE for recombinant Human PCK2