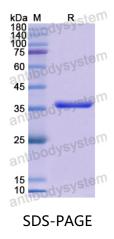

|





Recombinant Proteins & Antibodies

| Shipping | In general, proteins are provided as lyophilized powder/frozen liquid.<br>They are shipped out with dry ice/blue ice unless customers require |
|----------|-----------------------------------------------------------------------------------------------------------------------------------------------|
|          | otherwise.                                                                                                                                    |
| Note     | For research use only.                                                                                                                        |

## Data Image



SDS PAGE for recombinant Human KYNU protein