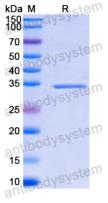

## Data Image

**SDS-PAGE** 

SDS PAGE for Recombinant Human CCL15 / HCC-2 / LKN-1 / MIP-5 protein