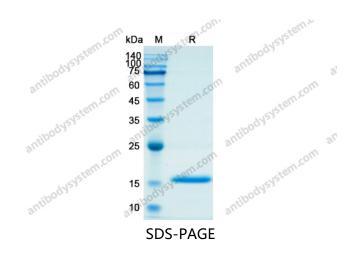

vided with the products, please refer to it for details.                               |
| Species                    | Homo sapiens (Human)                                                                                                                                                      |



## Y AntibodySystem

## Recombinant Proteins & Antibodies

|          | In general, proteins are provided as lyophilized powder/frozen liquid. |
|----------|------------------------------------------------------------------------|
| Shipping | They are shipped out with dry ice/blue ice unless customers require    |
|          | otherwise.                                                             |
| Note     | For research use only.                                                 |

## Data Image



SDS PAGE for recombinant Human IL17A