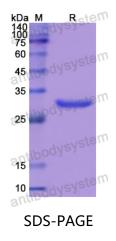

## Recombinant Human PKN2 Protein, N-His

| Summary                    |                                                                                                                                                                           |
|----------------------------|---------------------------------------------------------------------------------------------------------------------------------------------------------------------------|
| Catalog No.                | YHH27001                                                                                                                                                                  |
| Alternative Names          | PRK2, PKN gamma, PRKCL2, Protein kinase C-like 2, Serine/threonine-<br>protein kinase N2, PKN2, Protein-kinase C-related kinase 2                                         |
| Form                       | Lyophilized                                                                                                                                                               |
| Storage buffer             | Lyophilized from a solution in PBS pH 7.4, 0.02% NLS, 1mM EDTA, 4%<br>Trehalose, 1% Mannitol.                                                                             |
| Purity                     | >90% as determined by SDS-PAGE.                                                                                                                                           |
| Applications               | ELISA, Immunogen, SDS-PAGE, WB, Bioactivity testing in progress                                                                                                           |
| Endotoxin level            | Please contact with the lab for this information.                                                                                                                         |
| Expression system          | E. coli                                                                                                                                                                   |
| Accession                  | Q16513                                                                                                                                                                    |
| Protein length             | Glu67-Ile312                                                                                                                                                              |
| Nature                     | Recombinant                                                                                                                                                               |
| Predicted molecular weight | 30.25 kDa                                                                                                                                                                 |
| Stability and Storage      | Use a manual defrost freezer and avoid repeated freeze thaw cycles. Store at 2 to 8°C for frequent use. Store at -20 to -80°C for twelve months from the date of receipt. |
| Reconstitution             | Reconstitute in sterile water for a stock solution. A copy of datasheet will be provided with the products, please refer to it for details.                               |
| Species                    | Homo sapiens (Human)                                                                                                                                                      |

## Data Image

SDS PAGE for recombinant Human PKN2 protein