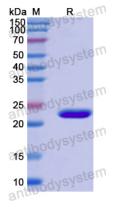

lease contact with the lab for this information.

Expression system E. coli

Accession Q15672

Protein length Met1-His202

Nature Recombinant

Predicted molecular weight 23.26 kDa

Use a manual defrost freezer and avoid repeated freeze thaw cycles. Store

Stability and Storage at 2 to 8°C for frequent use. Store at -20 to -80°C for twelve months from

the date of receipt.

Reconstitute in sterile water for a stock solution. A copy of datasheet will

be provided with the products, please refer to it for details.

Species Homo sapiens (Human)





## Recombinant Proteins & Antibodies

In general, proteins are provided as lyophilized powder/frozen liquid.

**Shipping** They are shipped out with dry ice/blue ice unless customers require

otherwise.

For research use only. Note

## Data Image



**SDS-PAGE** 

SDS PAGE for recombinant Human TWIST1 protein